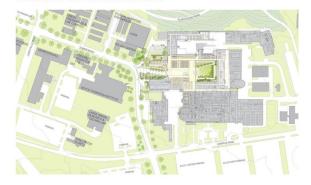

novations, and expansion efforts required to support the College of Veterinary Medicine (CVM) Class Expansion program. This will allow the College to increase the Doctor of Veterinary Medicine (DVM) enrollment to 120 students.

The project will be implemented in two phases. Phase I will include full design and construction of lecture halls, demonstration areas and common space to support the planned growth. Phase II will include renovation and repurposing of existing facilities to support the continuing DVM education programs.

### **Project Status:**

The project will be presented to B&P in June from design approval. The design team is working to refine details of the design to bring the schematic estimate within the approved Capital Plan budget.

#### **COLLEGE OF VETERINARY MEDICINE**



Schematic Design - Overall Site Plan

#### ENTRY COURTYARD

Approvals to Date:



Exterior Elevation and Main Entrance – Looking East from Tower Road

CFPC

 $R \mathcal{L} P$ 

| Approvais to Date:                    | CFFC             | DXI    |
|---------------------------------------|------------------|--------|
| Concept/Scoping Study<br>Project Plan | Aug 09<br>Nov 11 | Jan 12 |
| <u>Project Milestones</u> :           |                  |        |
| Scheduled Design Start:               |                  | Aug 12 |
| Phase I:                              |                  |        |
| Scheduled Construction Start:         |                  | Apr 14 |
| Scheduled Completion                  |                  | Apr 15 |
| Phase II:                             |                  |