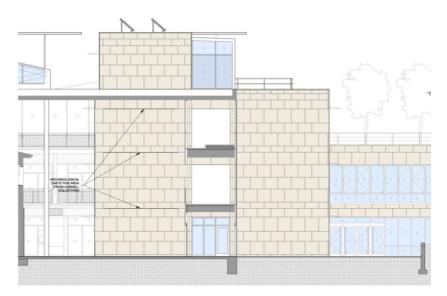

**Cornell Casts / Collections** 

Gallery Space / Zones parallel w/ GSH/East Ave (Future Accommodation of Casts / Steel angles & Elec. Circuits )

Klarman Hall South/North Section looking West

South/North Sections thru Klarman Hall looking West