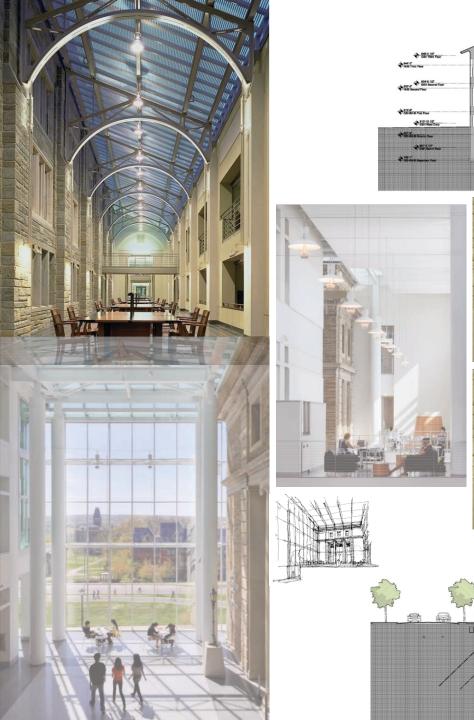

Site of Klarman Hall – lawn between GSH and East Ave.

Klarman Hall Atrium

Klarman Hall Atrium

View from Café towards Klarman Hall Atrium

Campus Section thru Arts Quad, GSH, Klarman Hall, and East Ave.

Building Section thru Quad, GSH, Klarman Hall, and East Ave.

GSH – Klarman Hall Cross-Section looking North

Atrium View looking Northwest

Klarman Hall - South Court looking toward East Ave

Klarman Hall South Court looking West toward GSH

Klarman Hall South Court looking West toward GSH.