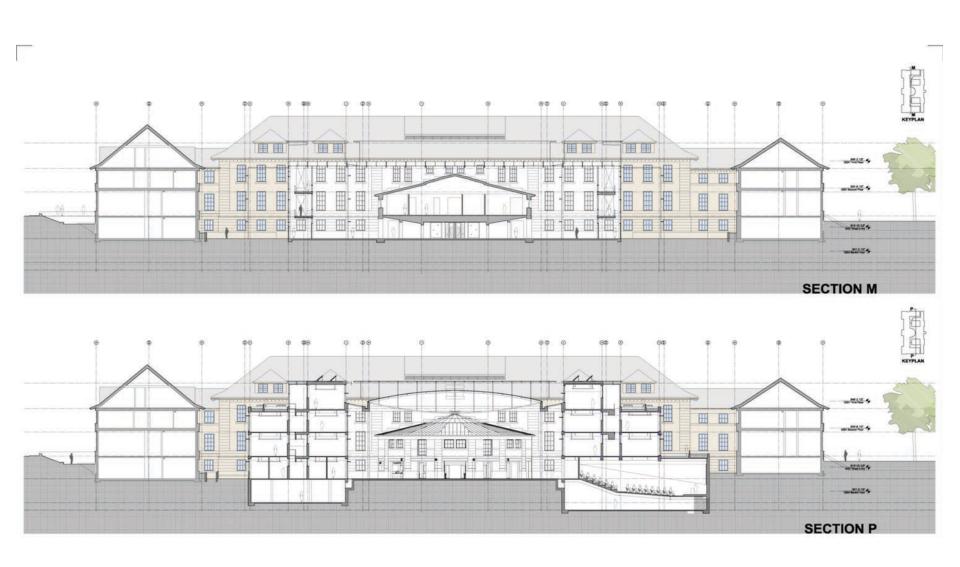

Site of Klarman Hall – lawn between GSH and East Ave.

Klarman Hall Atrium

Klarman Hall Atrium

View from Café towards Klarman Hall Atrium

Campus Section thru Arts Quad, GSH, Klarman Hall, and East Ave.

Building Section thru Quad, GSH, Klarman Hall, and East Ave.