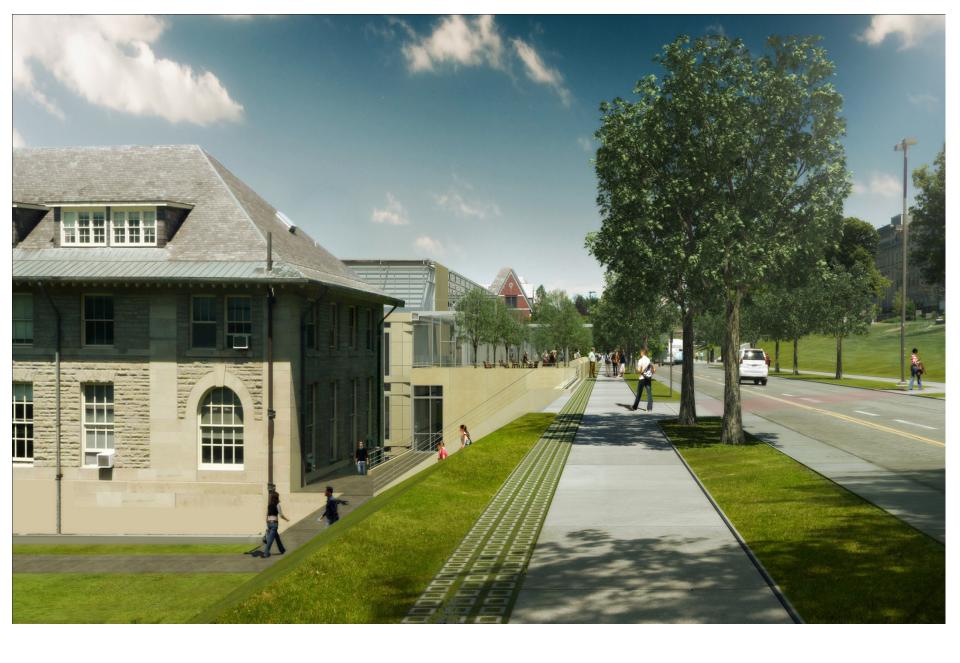

View from Rockefeller Hall and East Lawn

View of Klarman Hall from Bus Stop across East Ave.

Klarman Hall– East Avenue View looking South

Klarman Hall– East Avenue View looking North

Klarman Hall – an appropriate addition to GSH