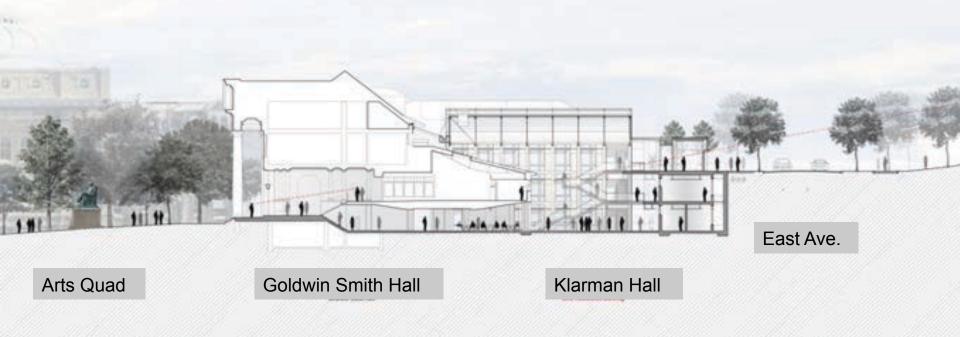

Klarman Hall an addition to GSH

Fig. 5 East Elevation of GSH showing connections at 1<sup>st</sup> and 2<sup>nd</sup> floors

Curtain wall abuts existing Goldwin Smith Hall (GSH) at East elevation. Yellow shows opening into GSH. Materials removed which are not re-used will be saved.

Site of Klarman Hall – lawn between GSH and East Ave.

Klarman Hall Atrium

Klarman Hall Atrium

View from Café towards Klarman Hall Atrium

Campus Section thru Arts Quad, GSH, Klarman Hall, and East Ave.

Building Section thru Quad, GSH, Klarman Hall, and East Ave.