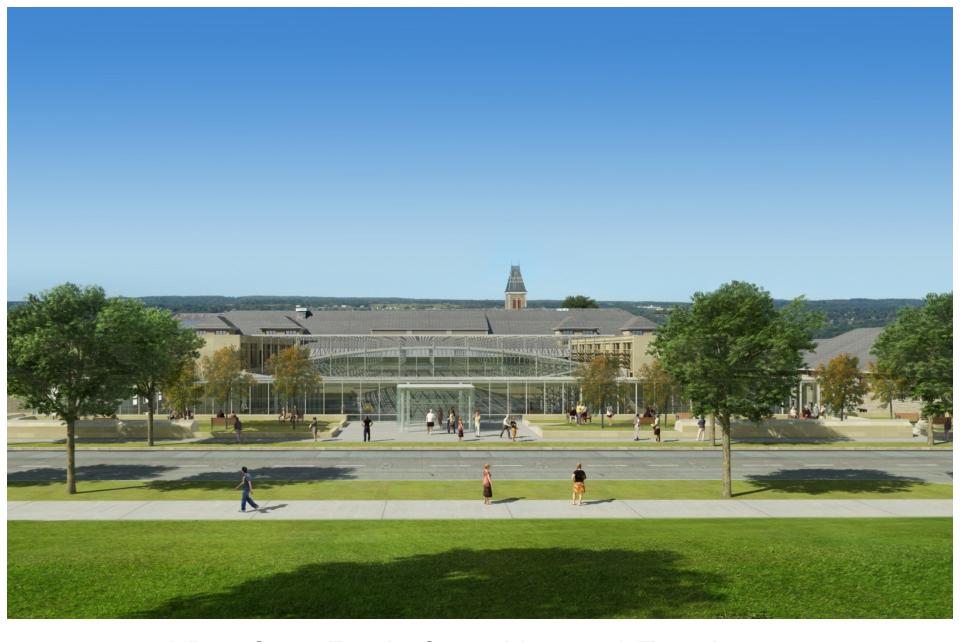

View from Rockefeller Hall and East Lawn

View of Klarman Hall from Bus Stop across East Ave.

Klarman Hall– East Avenue View looking South

Klarman Hall– East Avenue View looking North

Klarman Hall – an appropriate addition to GSH