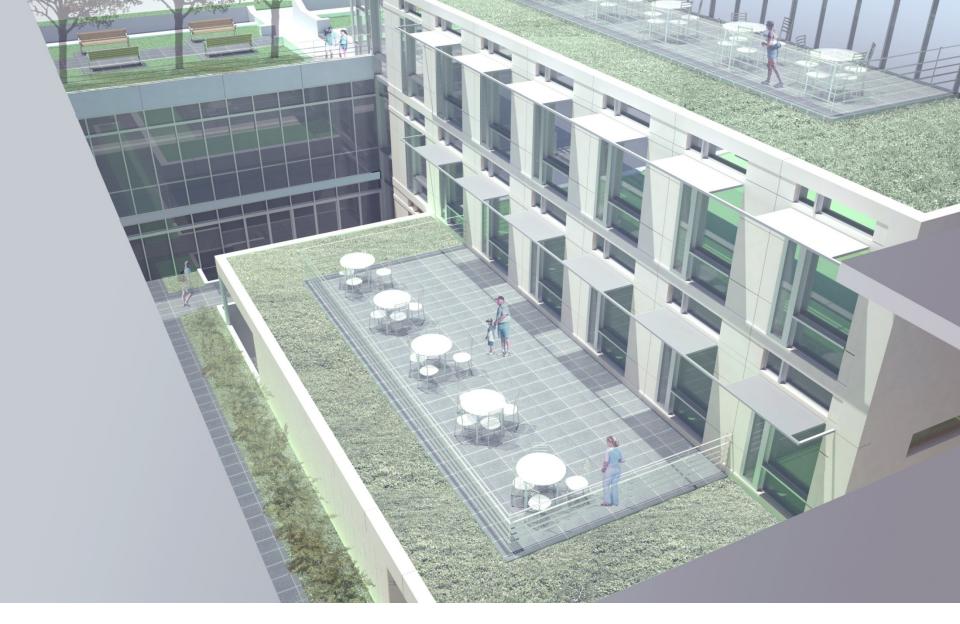

Klarman Hall North Court looking West toward GSH.

North Court Ground Floor looking West toward GSH.

**North Court Aerial View Southeast toward East Ave Showing 1st Flr. Level, Department Outdoor Terrace** 31