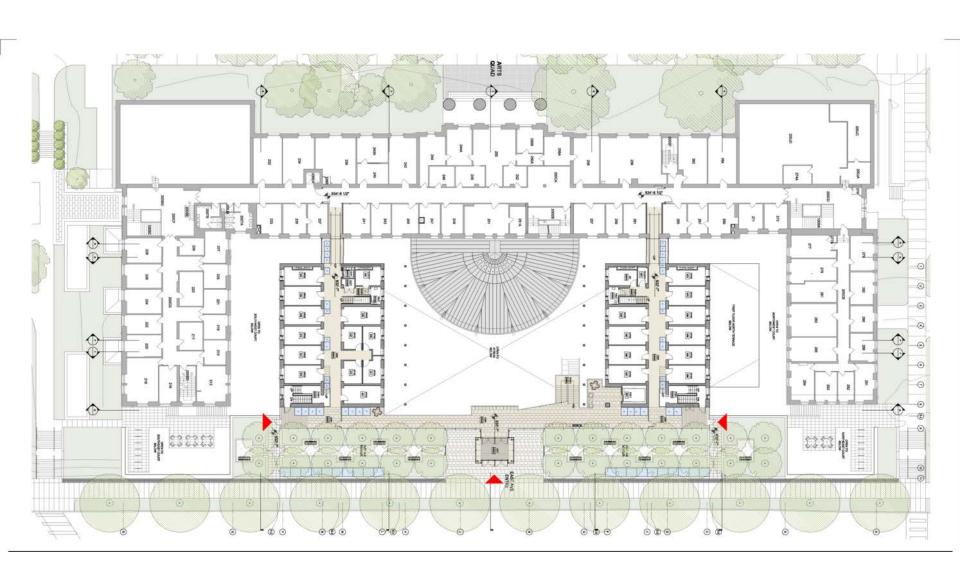

2013

Koetter Kim & Associates



Existing GSH and Arts Quad



Site of Klarman Hall Addition between GSH and East Ave.



Klarman Hall an addition to GSH















Fig. 5 East Elevation of GSH showing connections at 1<sup>st</sup> and 2<sup>nd</sup> floors

Curtain wall abuts existing Goldwin Smith Hall (GSH) at East elevation. Yellow shows opening into GSH. Materials removed which are not re-used will be saved.













Site of Klarman Hall – lawn between GSH and East Ave.



Klarman Hall Atrium



Klarman Hall Atrium



View from Café towards Klarman Hall Atrium



Campus Section thru Arts Quad, GSH, Klarman Hall, and East Ave.



Building Section thru Quad, GSH, Klarman Hall, and East Ave.



Klarman Hall Site Plan



## Klarman Ground Floor Plan



Klarman First Floor Plan



Klarman Second Floor Plan



Klarman Third Floor Plan



GSH - Klarman Hall Roof Plan



East Klarman Hall Elevation at East Avenue



South & North Klarman Hall Elevations







**Cornell Casts / Collections** 





Gallery Space / Zones parallel w/ GSH/East Ave (Future Accommodation of Casts / Steel angles & Elec. Circuits )



Klarman Hall South/North Section looking West



South/North Sections thru Klarman Hall looking West



GSH – Klarman Hall Cross-Section looking North



Atrium View looking Northwest



Klarman Hall - South Court looking toward East Ave



Klarman Hall South Court looking West toward GSH



Klarman Hall South Court looking West toward GSH.



Klarman Hall North Court looking West toward GSH.



North Court Ground Floor looking West toward GSH.



**North Court