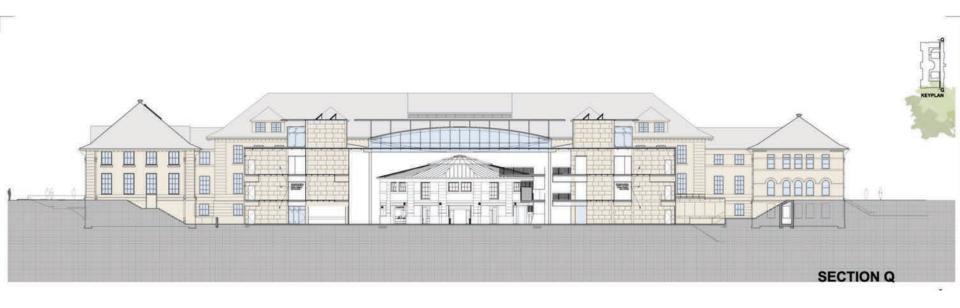

Site of Klarman Hall – lawn between GSH and East Ave.

Klarman Hall Atrium

Klarman Hall Atrium

View from Café towards Klarman Hall Atrium

Campus Section thru Arts Quad, GSH, Klarman Hall, and East Ave.

Building Section thru Quad, GSH, Klarman Hall, and East Ave.