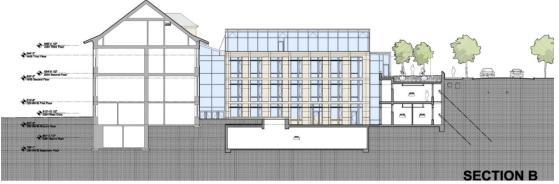

Site of Klarman Hall – lawn between GSH and East Ave.

Klarman Hall Atrium

Klarman Hall Atrium

View from Café towards Klarman Hall Atrium

Campus Section thru Arts Quad, GSH, Klarman Hall, and East Ave.

Building Section thru Quad, GSH, Klarman Hall, and East Ave.