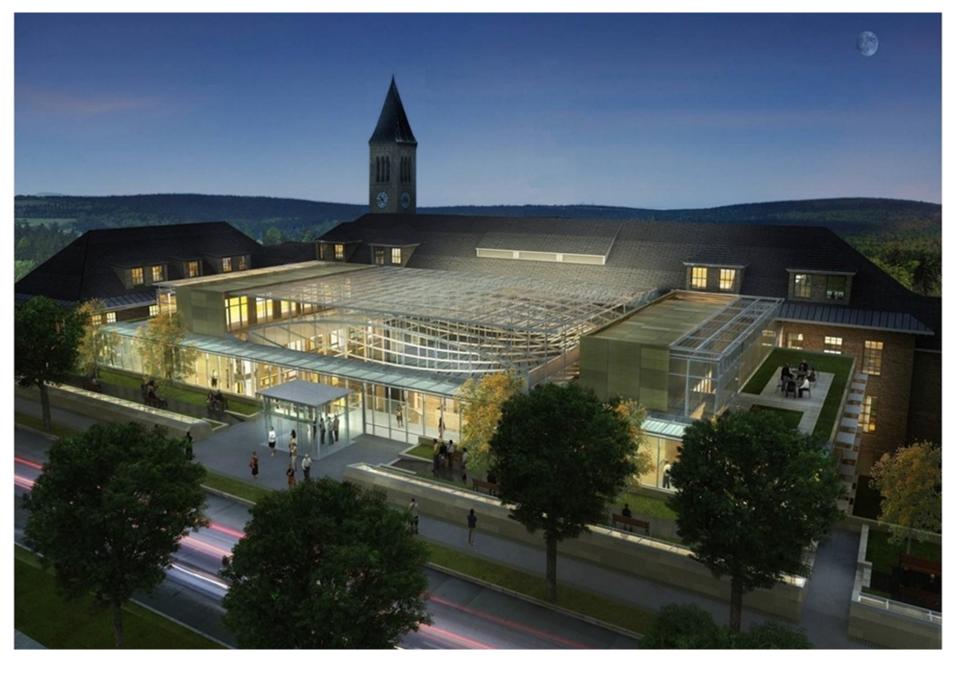

Klarman Hall North Court looking West toward GSH.

North Court Ground Floor looking West toward GSH.

**North Court Aerial View Southeast toward East Ave Showing 1st Flr. Level, Department Outdoor Terrace** 31