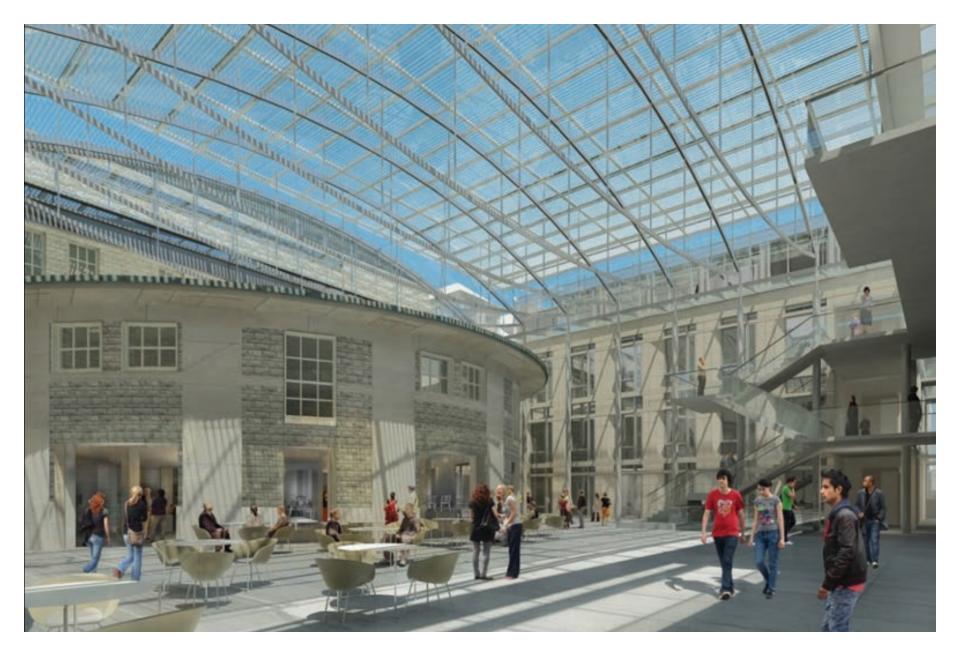

Site of Klarman Hall – lawn between GSH and East Ave.

Klarman Hall Atrium

Klarman Hall Atrium

View from Café towards Klarman Hall Atrium

Campus Section thru Arts Quad, GSH, Klarman Hall, and East Ave.

Building Section thru Quad, GSH, Klarman Hall, and East Ave.