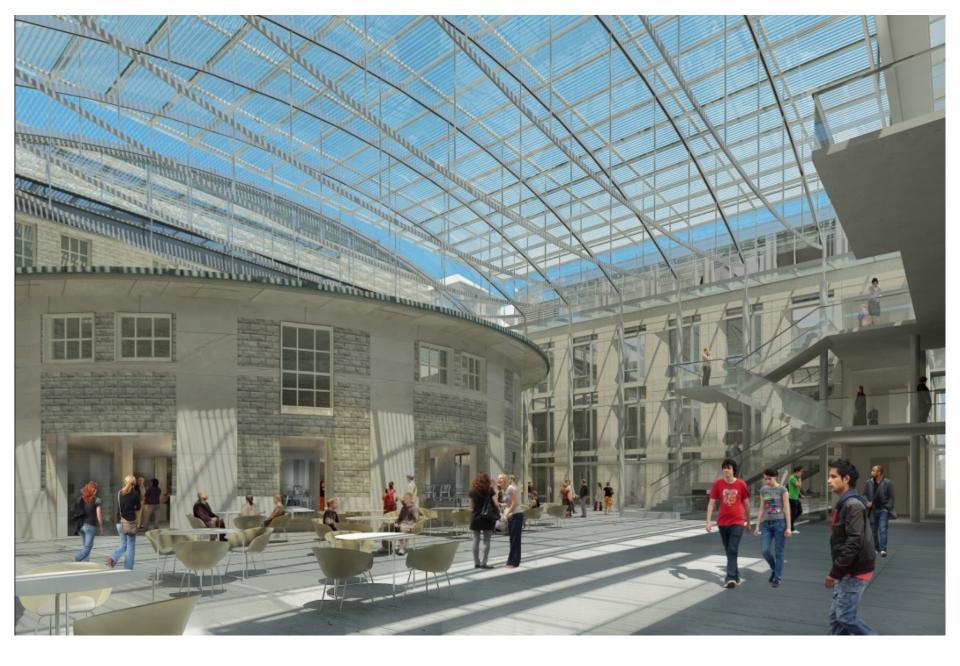

Site of Klarman Hall – lawn between GSH and East Ave.

Klarman Hall Atrium

Klarman Hall Atrium

View from Café towards Klarman Hall Atrium

Campus Section thru Arts Quad, GSH, Klarman Hall, and East Ave.

Building Section thru Quad, GSH, Klarman Hall, and East Ave.

GSH – Klarman Hall Cross-Section looking North

Atrium View looking Northwest

Klarman Hall - South Court looking toward East Ave

Klarman Hall South Court looking West toward GSH

Klarman Hall South Court looking West toward GSH.