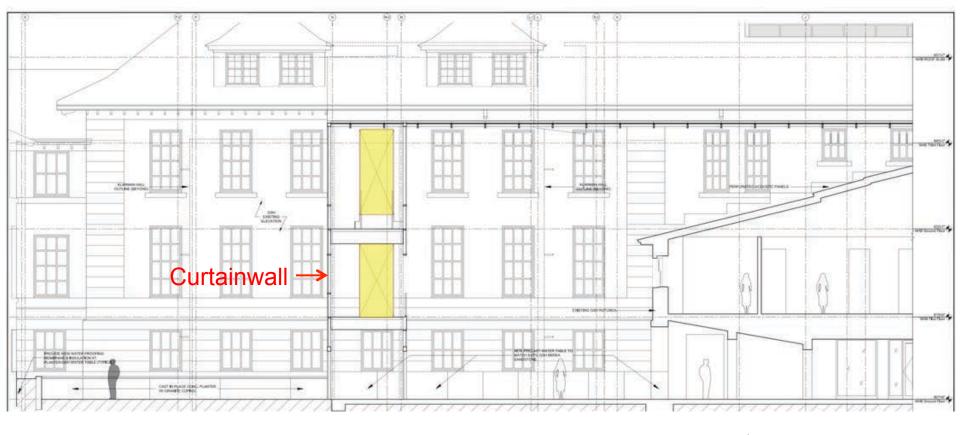

Klarman Hall an addition to GSH

Fig. 5 East Elevation of GSH showing connections at 1<sup>st</sup> and 2<sup>nd</sup> floors

Curtain wall abuts existing Goldwin Smith Hall (GSH) at East elevation. Yellow shows opening into GSH. Materials removed which are not re-used will be saved.