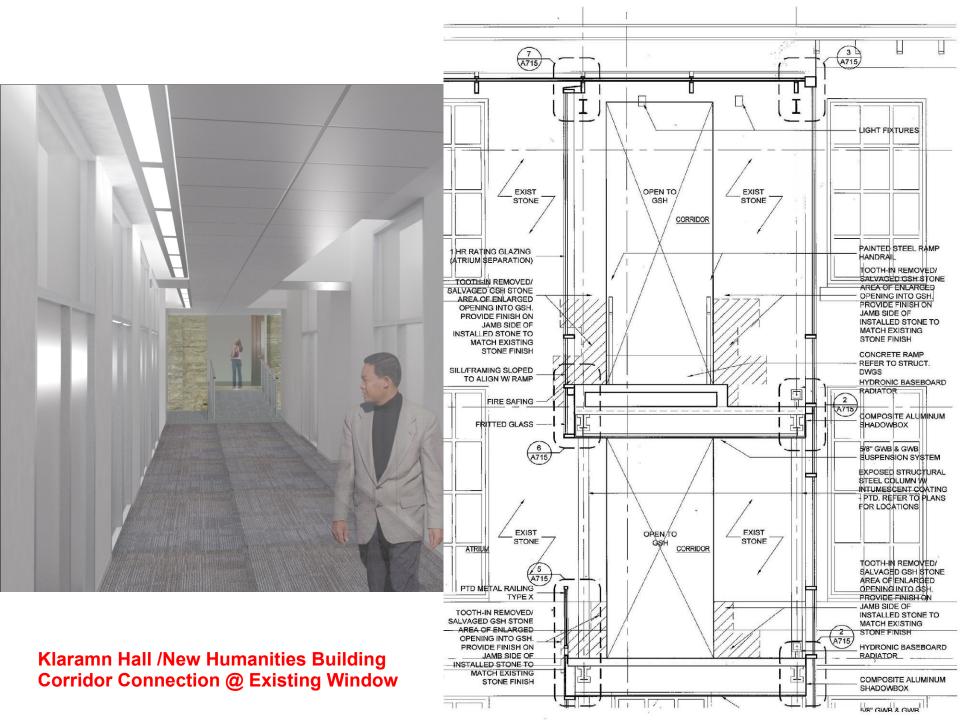

**Cornell Casts / Collections** 

Gallery Space / Zones parallel w/ GSH/East Ave (Future Accommodation of Casts / Steel angles & Elec. Circuits )

Klarman Hall South/North Section looking West

South/North Sections thru Klarman Hall looking West