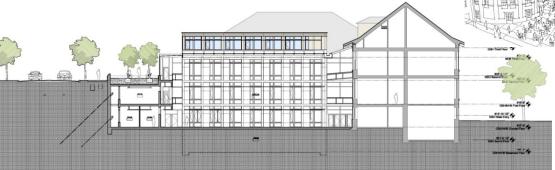

Site of Klarman Hall – lawn between GSH and East Ave.

Klarman Hall Atrium

Klarman Hall Atrium

View from Café towards Klarman Hall Atrium

Campus Section thru Arts Quad, GSH, Klarman Hall, and East Ave.

Building Section thru Quad, GSH, Klarman Hall, and East Ave.