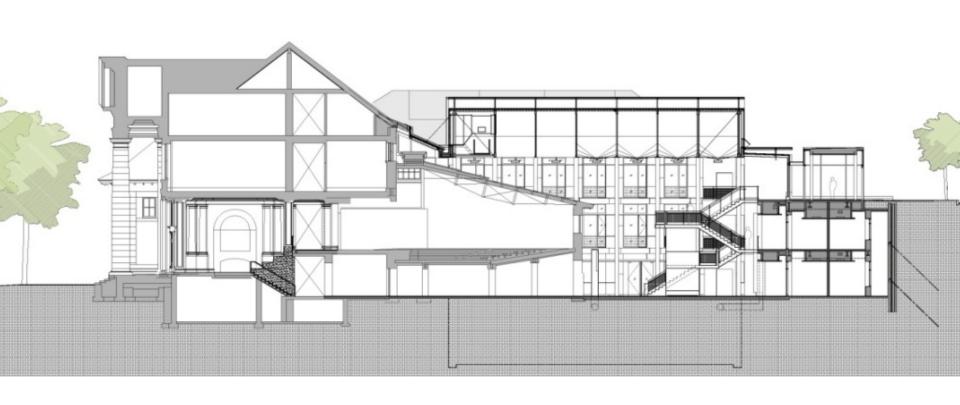

GSH – Klarman Hall Cross-Section looking North

Atrium View looking Northwest

Klarman Hall - South Court looking toward East Ave

Klarman Hall South Court looking West toward GSH

Klarman Hall South Court looking West toward GSH.