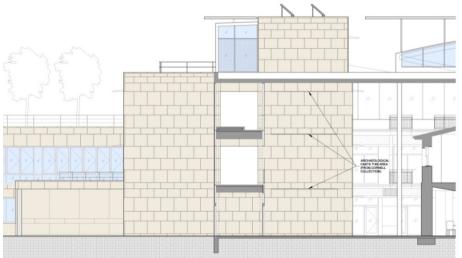

**Cornell Casts / Collections** 

Gallery Space / Zones parallel w/ GSH/East Ave (Future Accommodation of Casts / Steel angles & Elec. Circuits )

Klarman Hall South/North Section looking West

South/North Sections thru Klarman Hall looking West