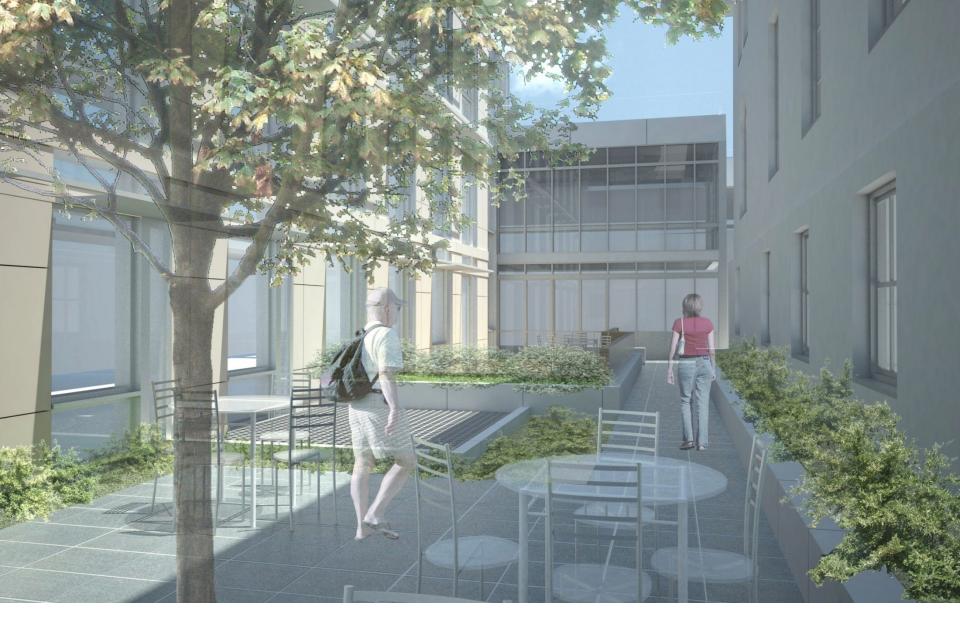

GSH – Klarman Hall Cross-Section looking North

Atrium View looking Northwest

Klarman Hall - South Court looking toward East Ave

Klarman Hall South Court looking West toward GSH

Klarman Hall South Court looking West toward GSH.

Klarman Hall North Court looking West toward GSH.

North Court Ground Floor looking West toward GSH.

**North Court Aerial View Southeast toward East Ave Showing 1st Flr. Level, Department Outdoor Terrace** 31