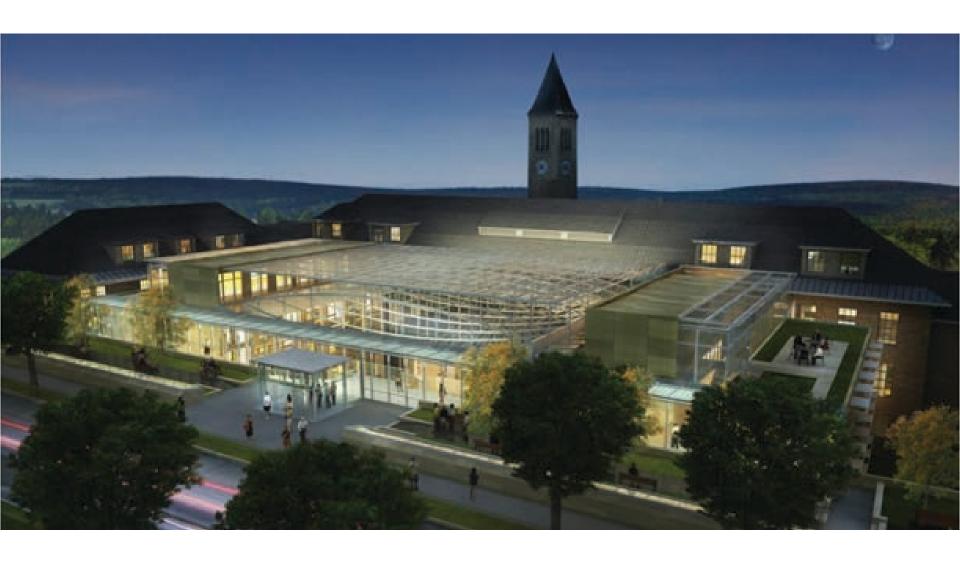

## Klarman Hall

(New Humanities Building)

Klarman Hall an addition to GSH

Fig. 5 East Elevation of GSH showing connections at 1<sup>st</sup> and 2<sup>nd</sup> floors

Curtain wall abuts existing Goldwin Smith Hall (GSH) at East elevation. Yellow shows opening into GSH. Materials removed which are not re-used will be saved.

Site of Klarman Hall – lawn between GSH and East Ave.

Klarman Hall Atrium

Klarman Hall Atrium

View from Café towards Klarman Hall Atrium

Campus Section thru Arts Quad, GSH, Klarman Hall, and East Ave.

Building Section thru Quad, GSH, Klarman Hall, and East Ave.