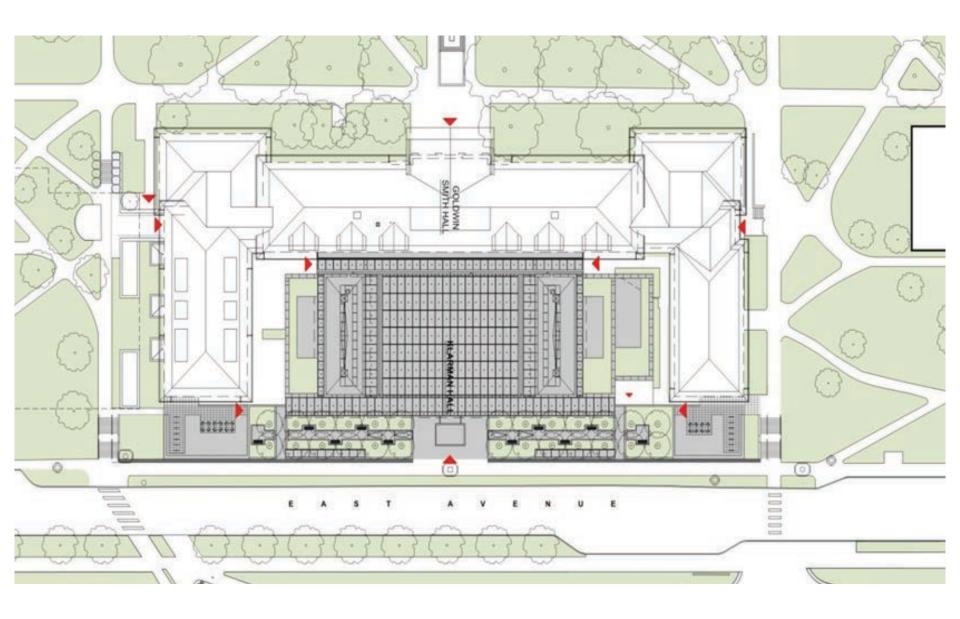

niversity**

**Capital Projects and Planning** 

**Ithaca Planning Board** 

April 24, 2013

Koetter Kim & Associates



Existing GSH and Arts Quad



Site of Klarman Hall Addition between GSH and East Ave.



Klarman Hall an addition to GSH















Fig. 5 East Elevation of GSH showing connections at 1<sup>st</sup> and 2<sup>nd</sup> floors

Curtain wall abuts existing Goldwin Smith Hall (GSH) at East elevation. Yellow shows opening into GSH. Materials removed which are not re-used will be saved.













Site of Klarman Hall – lawn between GSH and East Ave.



Klarman Hall Atrium



Klarman Hall Atrium



View from Café towards Klarman Hall Atrium



Campus Section thru Arts Quad, GSH, Klarman Hall, and East Ave.



Building Section thru Quad, GSH, Klarman Hall, and East Ave.



Klarman Hall Site Plan



## Klarman Ground Floor Plan



Klarman First Floor Plan



Klarman Second Floor Plan



Klarman Third Floor Plan



GSH - Klarman Hall Roof Plan



East Klarman Hall Elevation at East Avenue



South & North Klarman Hall Elevations







**Cornell Casts / Collections** 





Gallery Space / Zones parallel w/ GSH/East Ave (Future Accommodation of Casts / Steel angles & Elec. Circuits )



Klarman Hall South/North Section looking West



South/North Sections thru Klarman Hall looking West



GSH – Klarman Hall Cross-Section looking North



Atrium View looking Northwest



Klarman Hall - South Court looking toward East Ave



Klarman Hall South Court looking West toward GSH



Klarman Hall South Court looking West toward GSH.



Klarman Hall North Court looking