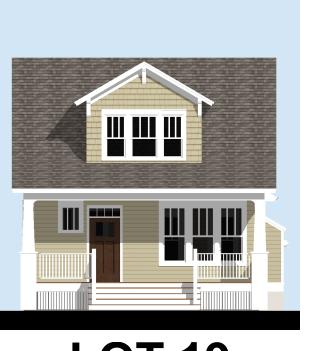

## LOT 10

**CLASSIC BUNGALOW** LAP SIDING: Flagstone WINDOW CLAD: White WINDOW TRIM: White **ROOF: Weathered Wood** DOOR: Wood Stain RAILING: White GARAGE: Flagstone