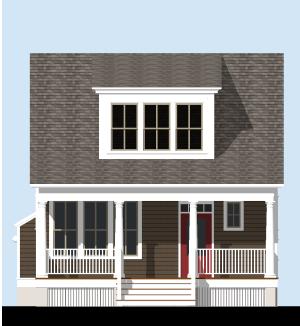

#### LOT 5 **CLASSIC BUNGALOW** LAP SIDING: Sable Brown WINDOW CLAD: Sandtone WINDOW TRIM: White ROOF: Weathered Wood

DOOR: Red **RAILING: White** GARAGE: Sable Brown

House types and colors are shown for illustrative purposes only and are subject to change without notice.