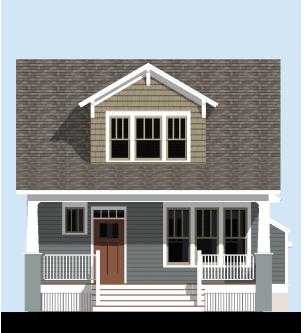

#### LOT 5 **CLASSIC BUNGALOW** LAP SIDING: Sable Brown WINDOW CLAD: Sandtone WINDOW TRIM: White ROOF: Weathered Wood

DOOR: Red **RAILING: White** GARAGE: Sable Brown

House types and colors are shown for illustrative purposes only and are subject to change without notice.

## LOT 10

**CLASSIC BUNGALOW** LAP SIDING: Flagstone WINDOW CLAD: White WINDOW TRIM: White **ROOF: Weathered Wood** DOOR: Wood Stain RAILING: White GARAGE: Flagstone