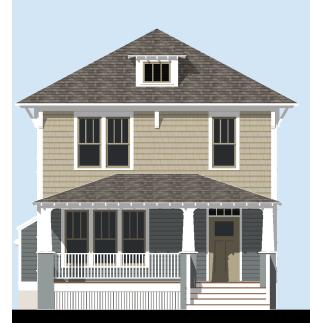

# LOT 9

**CRAFTSMAN FARMHOUSE** 1ST LEVEL LAP SIDING: Sable Brown 2nd LEVEL SHAKE SIDING: Natural Clay WINDOW CLAD: Sandtone WINDOW TRIM: White ROOF: Weathered Wood DOOR: Wood Stain **RAILING: White** GARAGE: Sable Brown