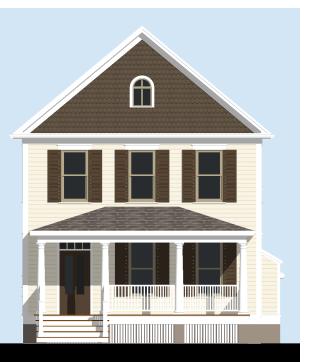

### LOT 7

VICTORIAN FARMHOUSE SIDING: Natural Clay GABLE SHAKES: Sable Brown WINDOW CLAD: White WINDOW TRIM: White ROOF: Weathered Wood SHUTTER: Terratone DOOR: Wood Stain RAILING: White GARAGE: Natural Clay