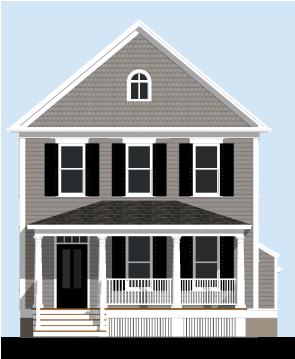

**VICTORIAN FARMHOUSE** SIDING: Granite Gray GABLE SHAKES: Granite Grav WINDOW CLAD: White WINDOW TRIM: White ROOF: Moire Black SHUTTER: Black DOOR: Black **RAILING: White** GARAGE: Granite Gray