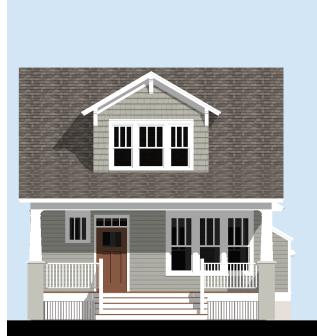

# LOT 8

**CRAFTSMAN BUNGALOW** 1ST LEVEL LAP SIDING: Sterling Gray 2nd LEVEL SHAKE SIDING: Sterling Gray WINDOW CLAD: White

WINDOW TRIM: White ROOF: Weathered Wood DOOR: Wood Stain RAILING: White GARAGE: Sterling Gray