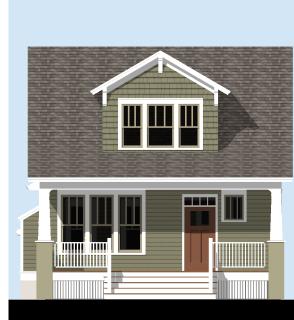

# LOT 8

**CRAFTSMAN BUNGALOW** 1ST LEVEL LAP SIDING: Sterling Gray 2nd LEVEL SHAKE SIDING: Sterling Gray WINDOW CLAD: White

WINDOW TRIM: White ROOF: Weathered Wood DOOR: Wood Stain RAILING: White GARAGE: Sterling Gray

# LOT 2

**CRAFTSMAN BUNGALOW** 1ST LEVEL LAP SIDING: Hearthstone 2nd LEVEL SHAKE SIDING: Hearthstone WINDOW CLAD: Sandtone WINDOW TRIM: White ROOF: Weathered Wood DOOR: Wood Stain RAILING: White **GARAGE:** Hearthstone