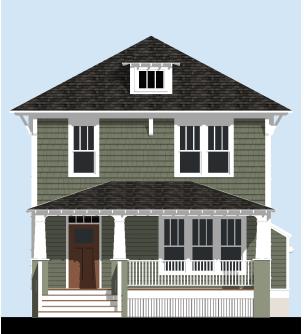

### LOT 7

VICTORIAN FARMHOUSE SIDING: Natural Clay GABLE SHAKES: Sable Brown WINDOW CLAD: White WINDOW TRIM: White ROOF: Weathered Wood SHUTTER: Terratone DOOR: Wood Stain RAILING: White GARAGE: Natural Clay

# **LOT 16**

VICTORIAN FARMHOUSE SIDING: Heritage Cream GABLE SHAKES: Sable Brown WINDOW CLAD: Sandtone WINDOW TRIM: White **ROOF: Weathered Wood** SHUTTER: Musket Brown DOOR: Sable Brown RAILING: White GARAGE: Heritage Cream