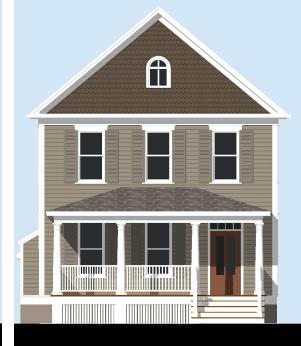

## LOT 6

**CLASSIC FARMHOUSE** SIDING: Herringbone WINDOW CLAD: Sandtone WINDOW TRIM: White ROOF: Weathered Wood **DOOR: Federal Brown** RAILING: White GARAGE: Herringbone

## LOT 4

**CLASSIC FARMHOUSE** SIDING: Colonial White WINDOW CLAD: White WINDOW TRIM: White **ROOF:** Georgetown Gray DOOR: Black **RAILING: White** GARAGE: Colonial White