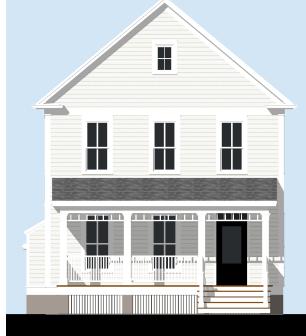

**VICTORIAN FARMHOUSE** SIDING: Granite Gray GABLE SHAKES: Granite Grav WINDOW CLAD: White WINDOW TRIM: White ROOF: Moire Black SHUTTER: Black DOOR: Black **RAILING: White** GARAGE: Granite Gray