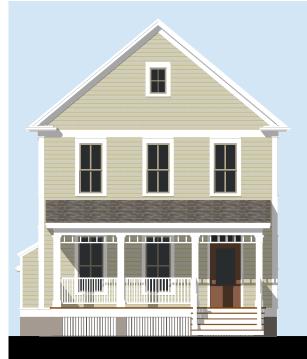

**VICTORIAN FARMHOUSE** SIDING: Granite Gray GABLE SHAKES: Granite Grav WINDOW CLAD: White WINDOW TRIM: White ROOF: Moire Black SHUTTER: Black DOOR: Black **RAILING: White** GARAGE: Granite Gray